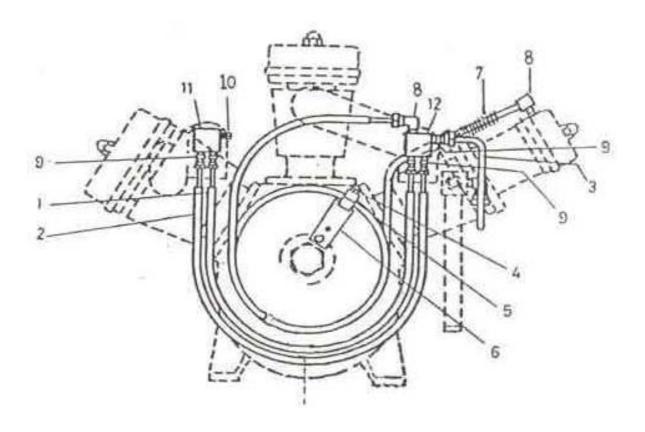

## 10. Aftercooler Assembly - Model 15T2

|             | Component<br>Number | Description               |          |        |   |   |
|-------------|---------------------|---------------------------|----------|--------|---|---|
| Ref.<br>No. |                     |                           | Qty. per | Spares |   |   |
|             |                     |                           | Assly.   | 1      | 2 | 3 |
|             |                     |                           |          |        |   |   |
| 11-1        | 30335459            | Tube Finned - 41"         | 1        |        |   |   |
| 11-2        | 30335442            | Tube Finned - 37"         | 1        |        |   |   |
| 11-3        | 97046023            | Tube Assy. A/C Trap       | 2.7 Tf.  |        |   |   |
| 11-4        | 95043766            | Capscrew Hex 3/8 X 1-1/4L | 4        |        |   |   |
| 11-5        | NSS                 | Clamp Aftercooler         | 1        |        |   |   |
| 11-6        | NSS                 | Brace Aftercooler         | 1        |        |   |   |
| 11-7        | 32129004            | Tubing Finned - A/C.      | 1        |        |   |   |
| 11-8        | 95040184            | Tube Elbow 1/2 X 3/8      | 2        |        |   |   |
| 11-9        | 95083184            | Connector Tube            | 5        |        |   |   |
| 11-10       | 95033601            | Plug Pipe Sq. Head 3/8    | 1        |        |   |   |
| 11-11       | 30284137            | Connection A/C            | 1        |        |   |   |
| 11-12       | 30284152            | Connection A/C            | 1        |        |   |   |
|             |                     |                           |          |        |   |   |